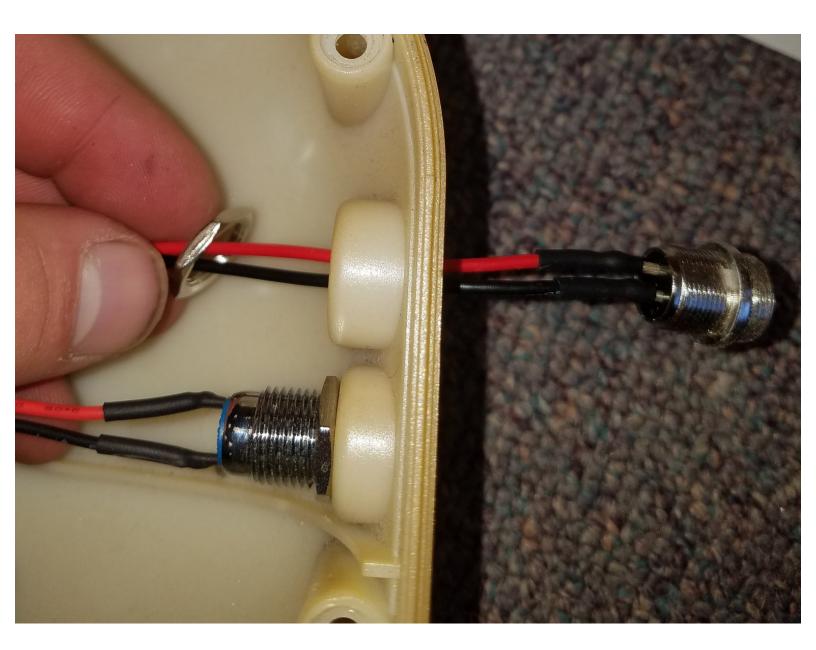

#### Step 3 — Out with the old

 Once the cover is completely detached unscrew the nut on the back of the charging port and power button that is securing it in its place. To remove the charging port and power button push them through front of the cover.