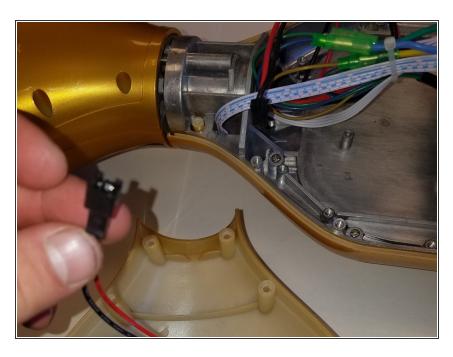

### Step 2 — Unplug

 Once you remove the cover unplug the charging port, power button, and LED light to make it easier to work on.