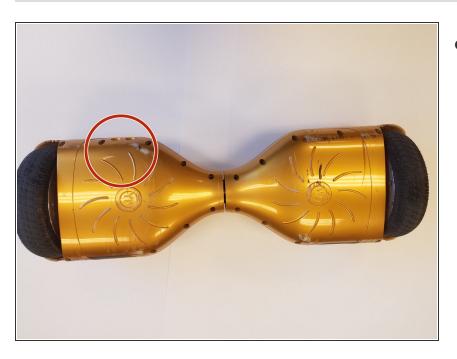

#### Step 1 — Take apart

First determine which side of the board has the power button and charging port on it. Then remove the bottom cover of the board by unscrewing the 10 screws on the power button side.