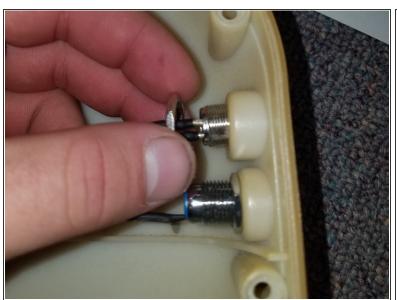

#### Step 3 — Out with the old

 Once the cover is completely detached unscrew the nut on the back of the charging port and power button that is securing it in its place. To remove the charging port and power button push them through front of the cover.