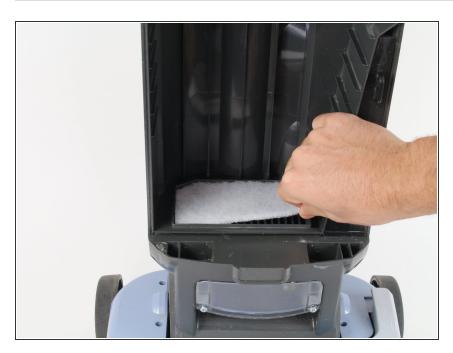

# Step 3

 Remove the old inlet filter from the vacuum body and replace with the new filter.

To reassemble your device, follow these instructions in reverse order.