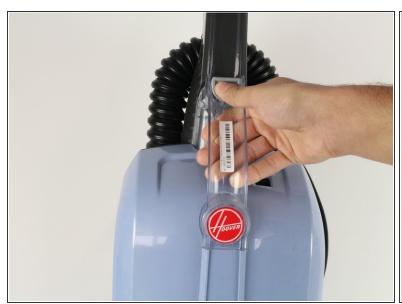

### Step 1 — Inlet Filter

 Remove the frame of the vacuum by pinching the tab down and pulling the frame away from the vacuum body.