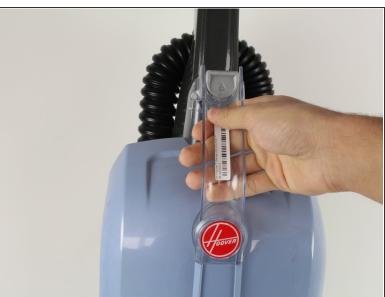

### Step 1 — Inlet Filter

 Remove the frame of the vacuum by pinching the tab down and pulling the frame away from the vacuum body.