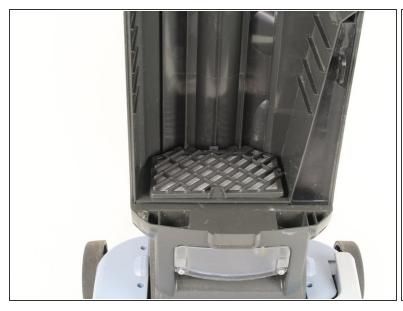

# Step 2

- Locate the large sieve at the bottom of the vacuum body.
- Lift off the sieve, separating it from the filter.

# Step 3

 Remove the old inlet filter from the vacuum body and replace with the new filter.

To reassemble your device, follow these instructions in reverse order.