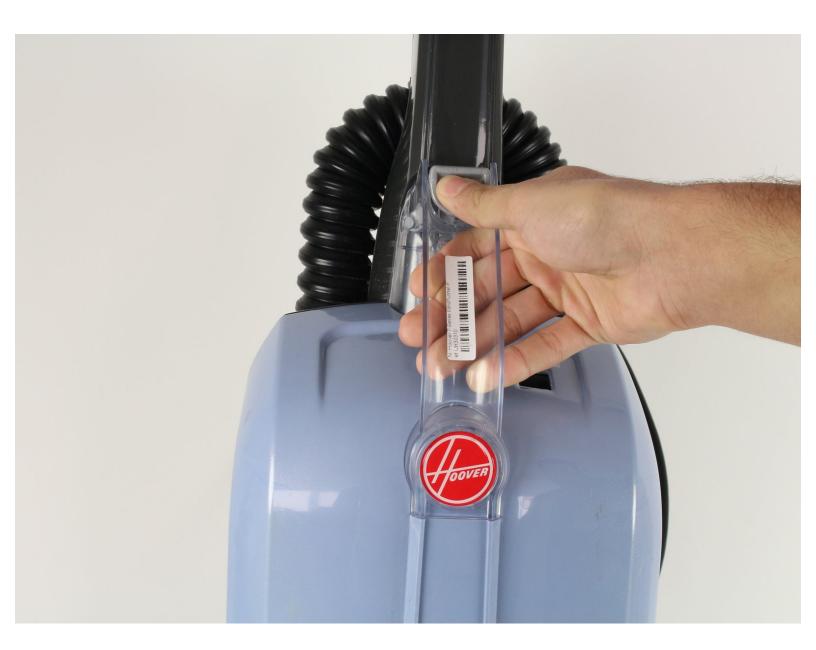

### Step 1 — Inlet Filter

 Remove the frame of the vacuum by pinching the tab down and pulling the frame away from the vacuum body.