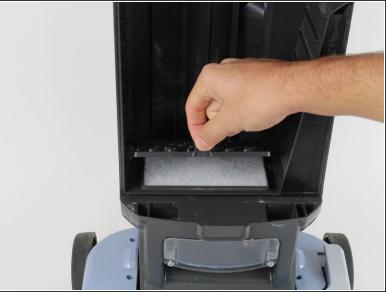

# Step 2

- Locate the large sieve at the bottom of the vacuum body.
- Lift off the sieve, separating it from the filter.