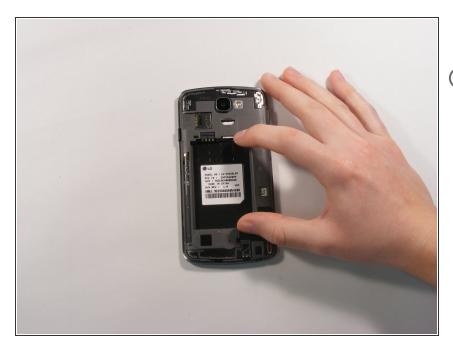

## Step 2

- Remove faulty battery.
- (i) The battery is missing from our device, however, it would be located in the section in-between the fingers.

To reassemble your device, follow the instructions in reverse order.