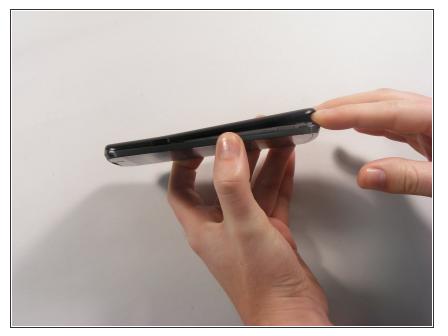

## Step 1 — Battery

 Insert fingernail into the slot on the back left side of the phone and pry open.