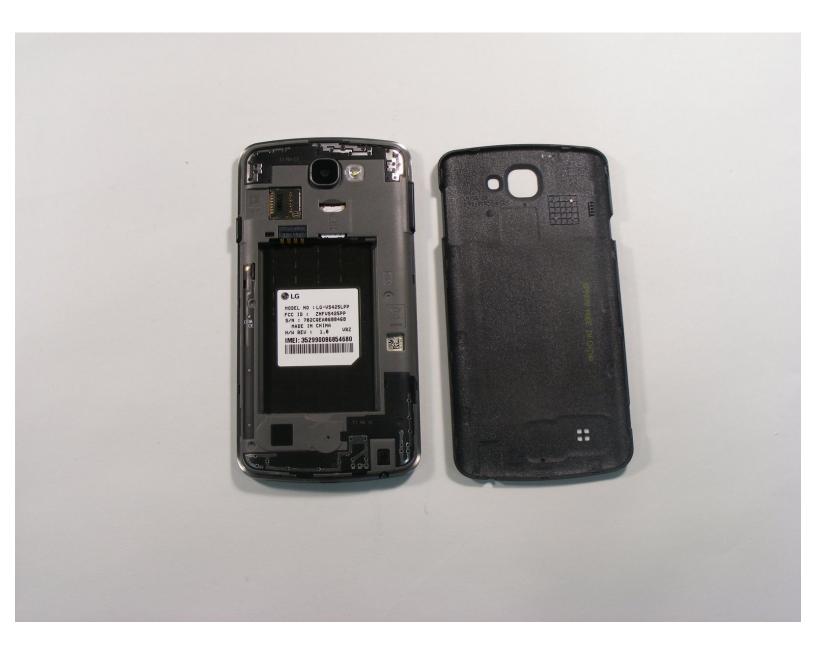

## LG Optimus Zone 3 Battery Replacement

The following guide will help users replace the battery on the LG Optimus Zone 3 cell phone.

Written By: Cooper Parnell

This document was generated on 2020-11-28 06:27:22 AM (MST).

## INTRODUCTION

The battery is the powerhouse of the cell phone. If your battery fails, it is essential to get a new one and replace the failed one. If you are experiencing difficulty with your display screen, try removing and reinserting your current battery.