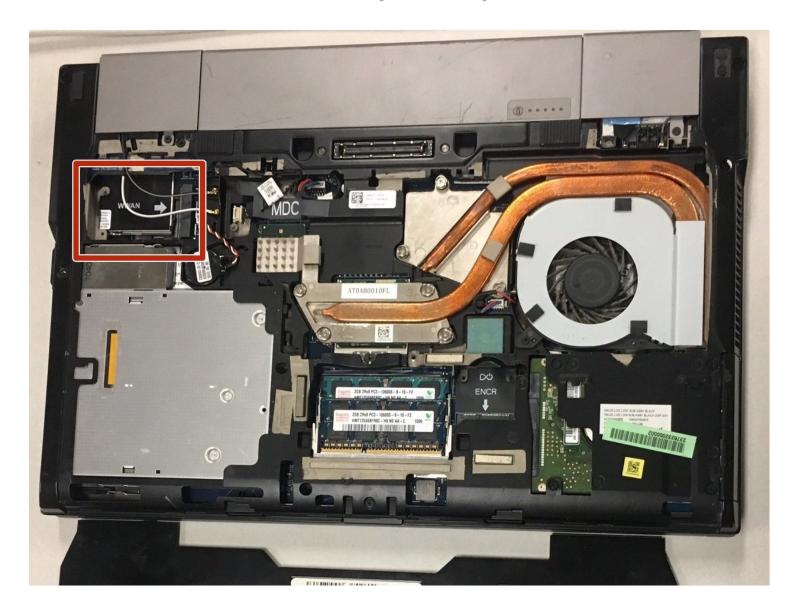

## Step 2

- Remove the antenna wires from the WWAN card using a plastic opening tool.
- Use the same Phillips screwdriver to remove the screw holding the WWAN card in place.
- *i* The WWAN card is missing in this model.