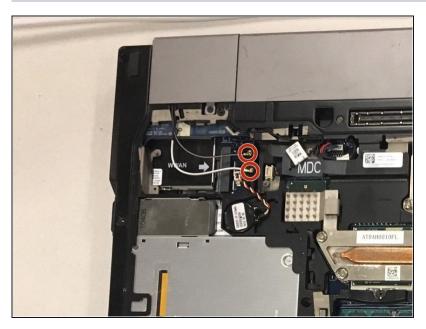

## Step 2

- Remove the antenna wires from the WWAN card using a plastic opening tool.
- Use the same Phillips screwdriver to remove the screw holding the WWAN card in place.
- *i* The WWAN card is missing in this model.