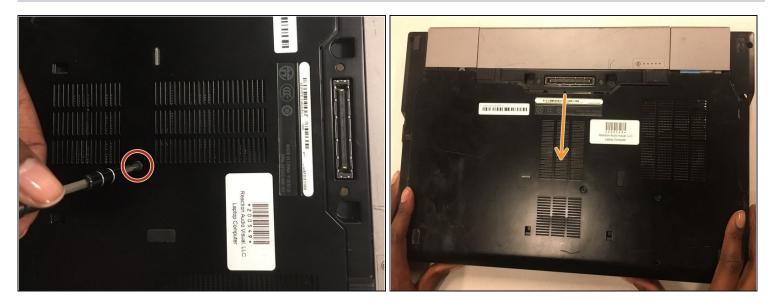

## Step 1 — WWAN Card

- Remove the 8mm screw in the middle from the laptop with the J1 screwdriver.
- Then slide the back plate off.