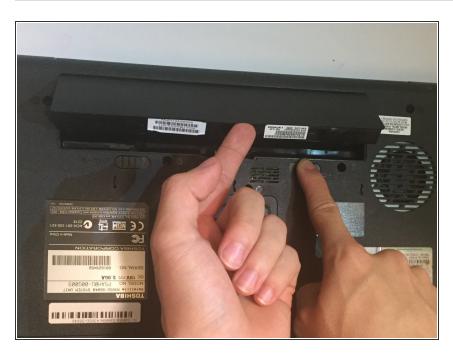

## Step 3

 Carefully remove the battery from the laptop.

To reassemble your device, follow these instructions in reverse order.