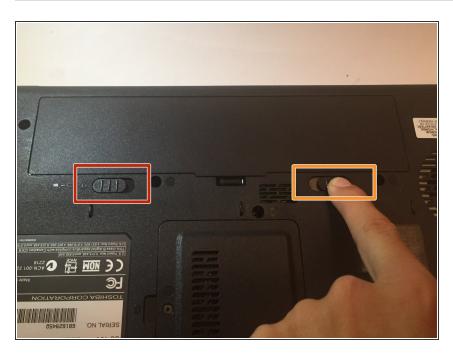

## Step 2

- Move the left locking hatch to the left.
- Hold the right spring latch to the right.